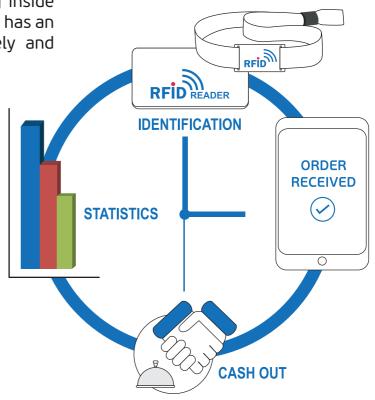

### RFID Solutions: Cashless Payments

Provide to your guests convenience of shopping inside the hotel without using cash. Each RFID wristband has an embedded chip allowing you to purchase safely and quickly.

- Identification of wristband on arrival at the reception
- Receiving orders at points of interest via mobile device
- Final detailed service charge at reception
- Statistical analysis of all movements