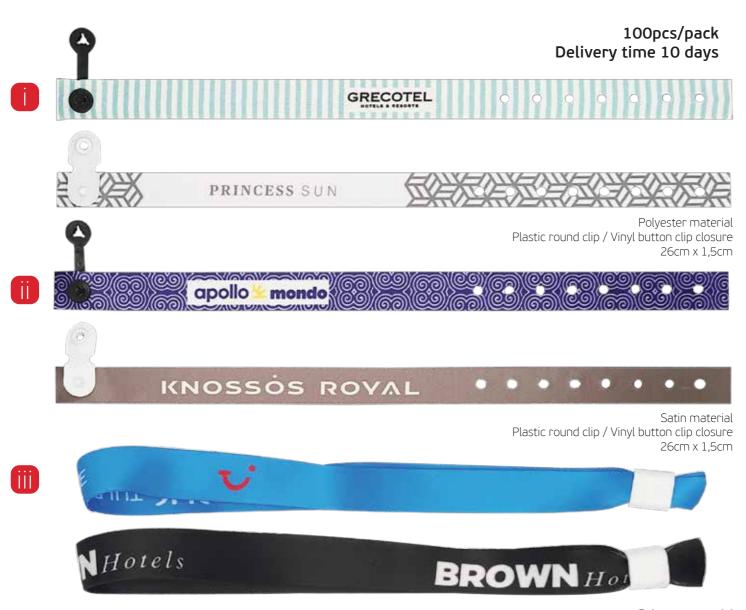

### Textile Wristbands

Thanks to the innovative print technology, our "Satin" wristbands reproduce images with an unprecedented sharpness and detail. Very popular, textile wristbands are usually collected as a souvenir.

Polyester material Plastic flat closure 36cm x 1,5cm

100pcs/pack Delivery time 10 days

Polyester material: 93cm x 2cm Accessory: Metal Hook