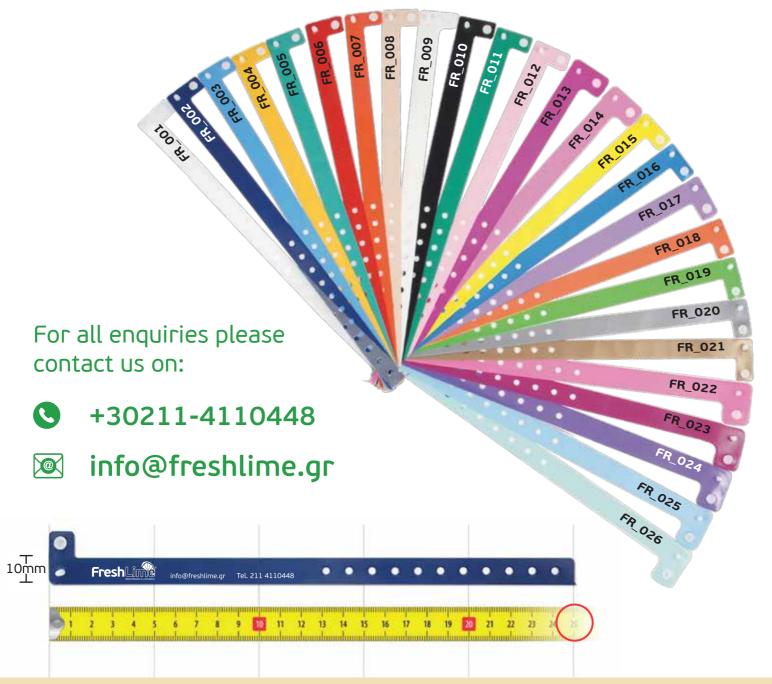

CERTIFICATION PASS 2024

26 DIFFERENT COLOURS

# Vinyl Wristbands

Vinyl wristbands are made of multi-layered vinyl for unbeatable strength, durability and comfort. They represent the right choice for multi-day use and in tough conditions. They are extremely strong but soft to the skin and thanks to the widest range of colours they can easily be adapted.