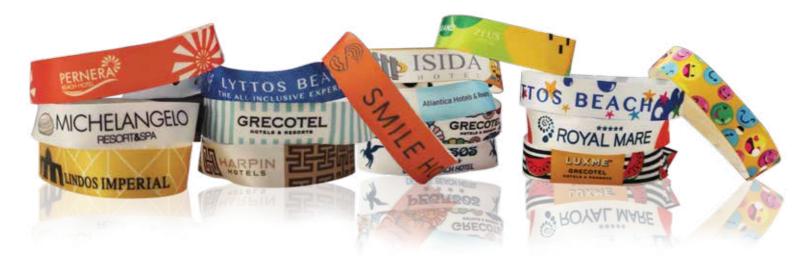

### Textile Wristbands

Thanks to the innovative print technology, our "Satin" wristbands reproduce images with an unprecedented sharpness and detail. Very popular, textile wristbands are usually collected as a souvenir.

Polyester material Plastic flat closure 36cm x 1,5cm