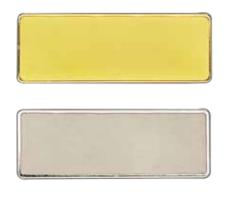

## Reusable Badges

Our Premium Badges are printed to precisely match your brand guidelines. Simply peel off the old name label and replace with a new one. There is no need to order a new badge every time someone leaves or joins your company. Printing name labels is simple. You just need one of our compact, easy-to-use label printers and you're good to go!

Available Colours: Gold / Silver Dimentions: 5cm x 2cm

Label Printer model: Brother D610BT