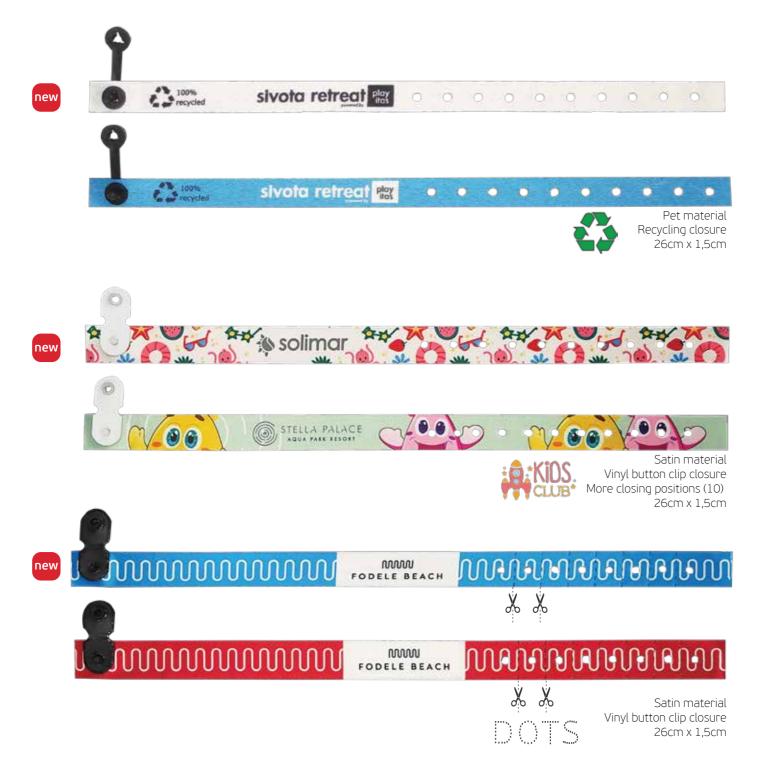

# Vinyl Wristbands

Vinyl wristbands are made of multi-layered vinyl for unbeatable strength, durability and comfort. They represent the right choice for multi-day use and in tough conditions. They are extremely strong but soft to the skin and thanks to the widest range of colours they can easily be adapted.

500pcs/box

5000pcs/master carton

Choose 1 colour custom printing

Black Blue White Green Red Magenta Yellow Silver Orange Gold

**Delivery time** with printing: 5 days / without printing: 1 day

### Textile Wristbands

Thanks to the innovative print technology, our "Satin" wristbands reproduce images with an unprecedented sharpness and detail. Very popular, textile wristbands are usually collected as a souvenir.

Polyester material Plastic flat closure 36cm x 1,5cm