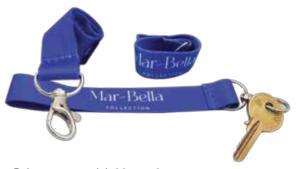

#### W Hotel Keyholder

Polyester material: 32cm x 2cm

### Positive Identification

Elegant and trendy at the same time, lanyards, badges and key holders combine positive identification and event promotion. All our products can be fully customised through photo quality printing or weaving and many personalised features.