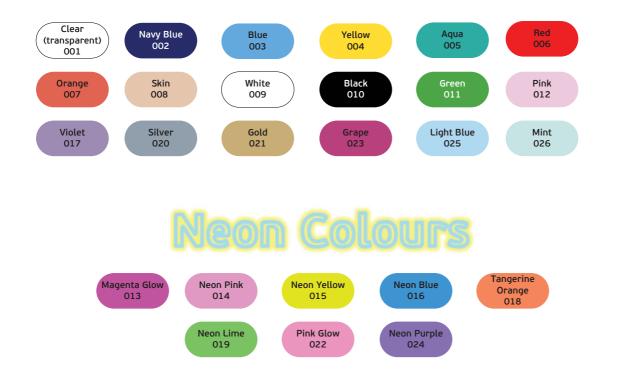

guest spending.

All-inclusive resorts often offer a lot of amenities such as pools, fitness centers, waterslides, and more. Hotel and resort wristbands are helpful for controlling access to specific guests such as VIPs or children. For example, if only children over the age of ten are allowed in a specific pool or waterslide, they can be issued a wristband to differentiate them from younger children and increase their safety.







CERTIFICATION PASS 2024

26 DIFFERENT COLOURS





# Vinyl Wristbands

Vinyl wristbands are made of multi-layered vinyl for unbeatable strength, durability and comfort. They represent the right choice for multi-day use and in tough conditions. They are extremely strong but soft to the skin and thanks to the widest range of colours they can easily be adapted.



500pcs/box

5000pcs/master carton

Choose 1 colour custom printing

Black Blue White Green Red Magenta Yellow Silver Orange Gold



**Delivery time** with printing: 5 days / without printing: 1 day

### Textile Wristbands

Thanks to the innovative print technology, our "Satin" wristbands reproduce images with an unprecedented sharpness and detail. Very popular, textile wristbands are usually collected as a souvenir.



Polyester material Plastic flat closure 36cm x 1,5cm



### Positive Identification

Elegant and trendy at the same time, lanyards, badges and key holders combine positive identification and event promotion. All our products can be fully customised through photo quality printing or weaving and many personalised features.

100pcs/pack Delivery time 10 days





Polyester ma