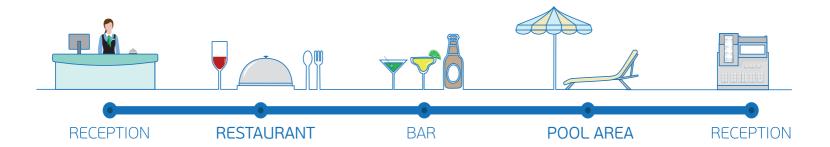

### Hotels & Resorts

Hotel and all-inclusive resorts are popular for guests seeking a "one-stop-shop" approach to vacationing. With so many amenities and entertainment options available, identifying guests can be time-consuming. Our hotel and resort wristbands provide numerous benefits for staff and guests alike, including improving security and controlling access for special areas, events, and amenities, as well as boosting branding.

For larger hotels and resorts, wristbands can be used to help coordinate special events such as corporate retreats, conventions, or weddings. If several large events are being held simultaneously, you can issue different types and color of wristbands to differentiate types of guests.

Hotel and resort wristbands help age verification if alcohol is being served. Guests over 21 can be given non-transferable colored wristbands, so bartenders and staff know it is okay to serve them alcohol beverages. Using wristbands eliminates the need for staff to re-check IDs; thus increasing security, speeding up concession lines, and increasing guest spending.

All-inclusive resorts often offer a lot of amenities such as pools, fitness centers, waterslides, and more. Hotel and resort wristbands are helpful for controlling access to specific guests such as VIPs or children. For example, if only children over the age of ten are allowed in a specific pool or waterslide, they can be issued a wristband to differentiate them from younger children and increase their safety.