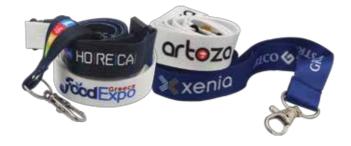

### Positive Identification

Elegant and trendy at the same time, lanyards, badges and key holders combine positive identification and event promotion. All our products can be fully customised through photo quality printing or weaving and many personalised features.

100pcs/pack Delivery time 10 days

Polyester material: 93cm x 2cm Accessory: Metal Hook