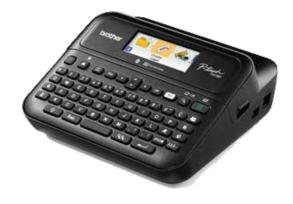

Available Colours: Gold / Silver Dimentions: 5cm x 2cm

Label Printer model: Brother D610BT