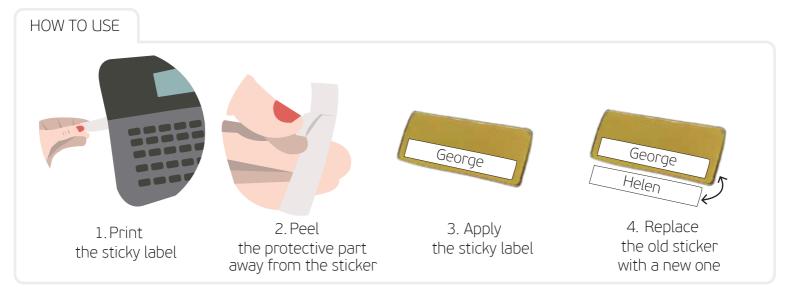

## Reusable Badges

Our Premium Badges are printed to precisely match your brand guidelines. Simply peel off the old name label and replace with a new one. There is no need to order a new badge every time someone leaves or joins your company. Printing name labels is simple. You just need one of our compact, easy-to-use label printers and you're good to go!