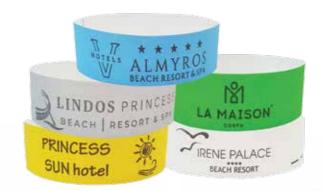

### Textile Wristbands

Thanks to the innovative print technology, our "Satin" wristbands reproduce images with an unprecedented sharpness and detail. Very popular, textile wristbands are usually collected as a souvenir.

Polyester material Plastic flat closure 36cm x 1,5cm