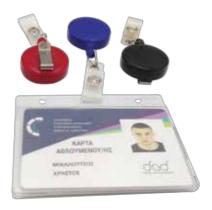

#### iii Retractavle Badge Holder

Plastic card case: 9cm x 7cm

#### **RFID** cards

RFID hotel Card: Mifare 1k and Ultralight Ev1 for Vingcard, Onity, Kaba